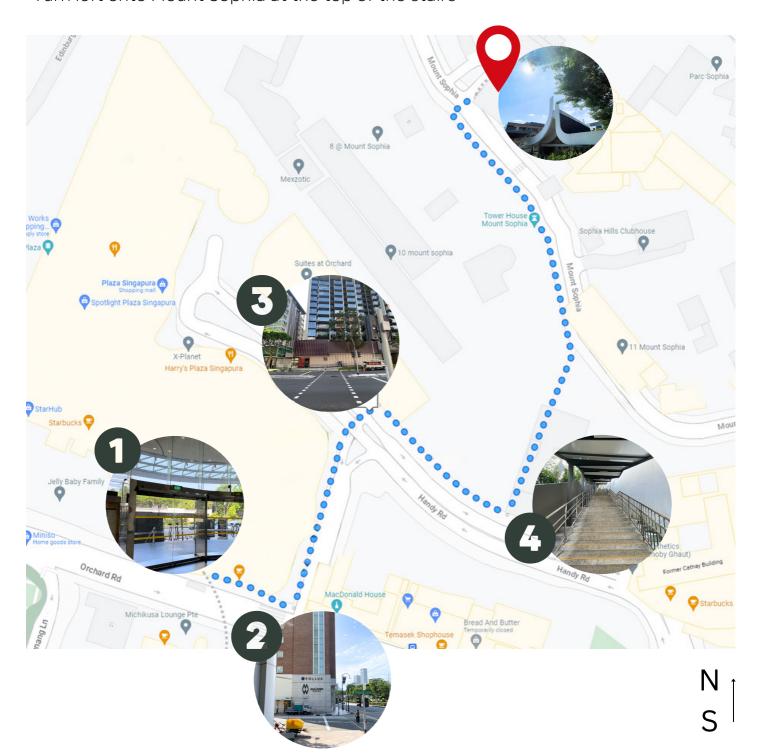

#### DHOBY GHAUT

8 mins walk, about 500m

#### Exit via E

Head East on Orchard Rd toward Oldham Ln Turn left on Oldham Ln & cross the traffic light Turn right on Handy Rd & walk up the stairs Turn left onto Mount Sophia at the top of the stairs