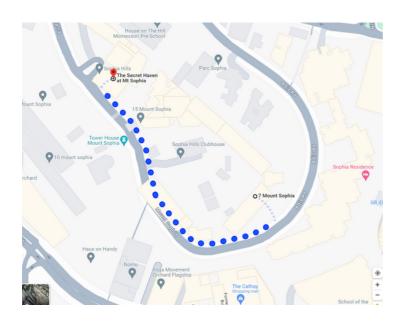

# By private hire / taxi 31 MOUNT SOPHIA

Enter via Selegie Rd or Middle Rd Take Sophia Road to Mount Sophia Please alight at the Sophia Hills drop off point A 30second walk towards The Secret Haven

## By car 31 MOUNT SOPHIA

Enter via Selegie Rd or Middle Rd Take Sophia Road to Mount Sophia

There are 20 free parking lots for The Secret Haven at B1.