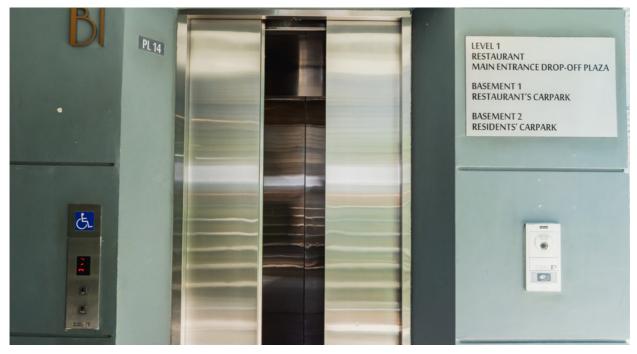

## By car 31 MOUNT SOPHIA

Enter via Selegie Rd or Middle Rd Take Sophia Road to Mount Sophia

There are 20 free parking lots for The Secret Haven at B1.